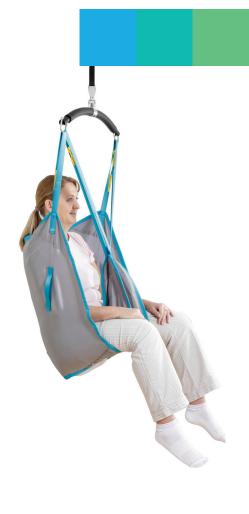

## **USAGE**

- · For users with lack of stability of torso.
- For transfers from a sitting or lying position.
- · For transfers in mobile and stationary hoists.

### **FEATURES**

- The sling is transferring user from a wheelchair/chair or from lying position from a bed or bath.
- The sling provides perfect support around the thighs and the high back, supporting the upper body and giving the user a feeling of comfort and safety.
- The sling ensures a good upright posture that facilitates the positioning of the user.
- · Sling in polyester mesh is suitable for bathing.
- · The sling has split leg straps.
- Comes with a location pocket for better sling fitting when sitting in a wheel-chair, and guide straps on both sides of the sling to make the transfer easier.