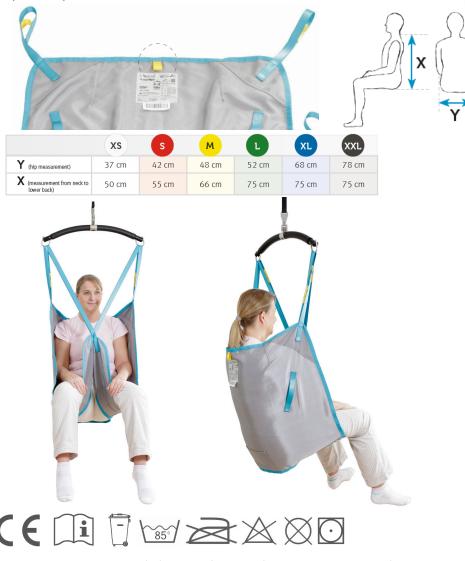

#### **SLING SIZE GUIDE**

The sling has a coloured strap on upper back with size and midline mark, which ensures correct placement of the sling.

Colour code is presented on the size chart.

The image below shows a yellow colour code, which means that the sling is in size M (Medium):

#### Material:

Polyester and polyester mesh.

Sizes: XS-S-M-L-XL-XXL