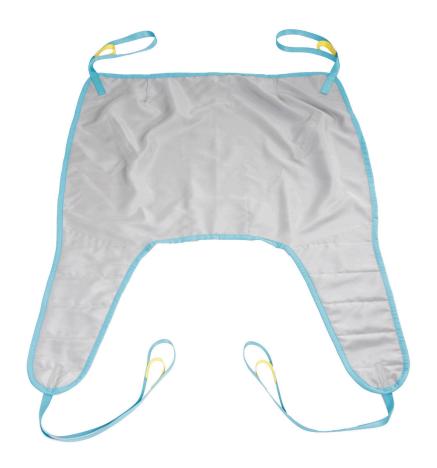

## **UNIVERSAL BASIC**

Perfect sling with additional support for the thighs and body, with a great seating comfort.

### **FEATURES**

- The sling is transferring user from a wheelchair/chair or from lying position from a bed or bath.
- The sling provides perfect support around the thighs and the high back, supporting the upper body and giving the user a feeling of comfort and safety.
- The sling ensures a good upright posture that facilitates the positioning of the user.
- · Sling in polyester mesh is suitable for bathing.
- · The sling has split leg straps.
- Comes with a location pocket for better sling fitting when sitting in a wheel-chair, and guide straps on both sides of the sling to make the transfer easier.